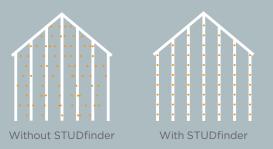

## ...for safety.

STUDfinder<sup>™</sup> is an installation system with letters on the MainStreet's panel nail hem to ensure proper nailing to wood studs, to protect you from unwanted dangers such as damaged pipes or wires, or exposed nails.