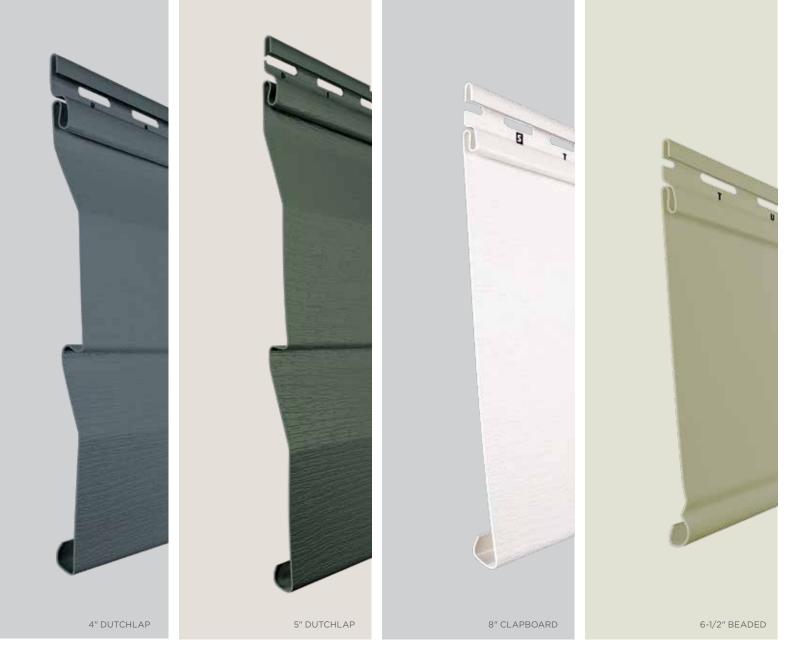

## 7 Styles. Great features.

MainStreet consists of traditional styles with European roots: Clapboard, Beaded and Dutchlap. The Clapboard style is the most traditional and found in all parts of the United States. Beaded siding is very popular style for homes in the Southern Coastal regions. The Dutchlap style provides strong shadow lines and is highly popular in the Mid-Atlantic region.