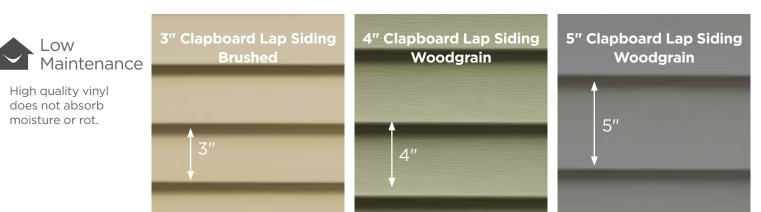

## 7 Styles. Great features.

MainStreet consists of traditional styles with European roots: Clapboard, Beaded and Dutchlap. The Clapboard style is the most traditional and found in all parts of the United States. Beaded siding is very popular style for homes in the Southern Coastal regions. The Dutchlap style provides strong shadow lines and is highly popular in the Mid-Atlantic region.

## ...for color availability.

7

| 3" Clapboard<br>Brushed              |             |              |              |         |         |               |           |            |                |              |              | •             | •           |          |         |             | •               |
|--------------------------------------|-------------|--------------|--------------|---------|---------|---------------|-----------|------------|----------------|--------------|--------------|---------------|-------------|----------|---------|-------------|-----------------|
| 4" Clapboard<br><sub>Woodgrain</sub> | •           | •            | •            | •       | •       | •             | •         | •          | •              | •            | •            | •             | •           | •        | •       | •           | •               |
| 5" Clapboard<br><sub>Woodgrain</sub> | •           | •            | •            | •       | •       | •             | •         | •          | •              | •            | •            | •             | •           | •        | •       | •           | •               |
| 4" Dutchlap<br><sub>Woodgrain</sub>  | •           | •            | •            | •       | •       | •             | •         | •          | •              | •            | •            | •             | •           | •        | •       | •           | •               |
| 5" Dutchlap<br><sub>Woodgrain</sub>  | •           | •            | •            | •       | •       | •             | •         | •          | •              | •            | •            | •             | •           | •        | •       | •           | •               |
| 6-1/2" Beaded<br>Brushed             |             |              |              |         |         |               |           |            |                |              | •            | •             |             |          | •       |             | •               |
| 8" Clapboard<br><sub>Woodgrain</sub> | *pe         | *=           | *ə           |         |         | *0            | od Blue   |            | iray*          | е            | Хе           | ay            | Q           |          |         | e           | Beige           |
| *Deluxe Colors                       | Autumn Red* | Sable Brown* | Hearthstone* | Spruce* | Forest* | Pacific Blue* | Wedgewood | Flagstone* | Charcoal Gray* | Castle Stone | Granite Gray | Sterling Gray | Oxford Blue | Seagrass | Cypress | Herringbone | Sandstone Beige |