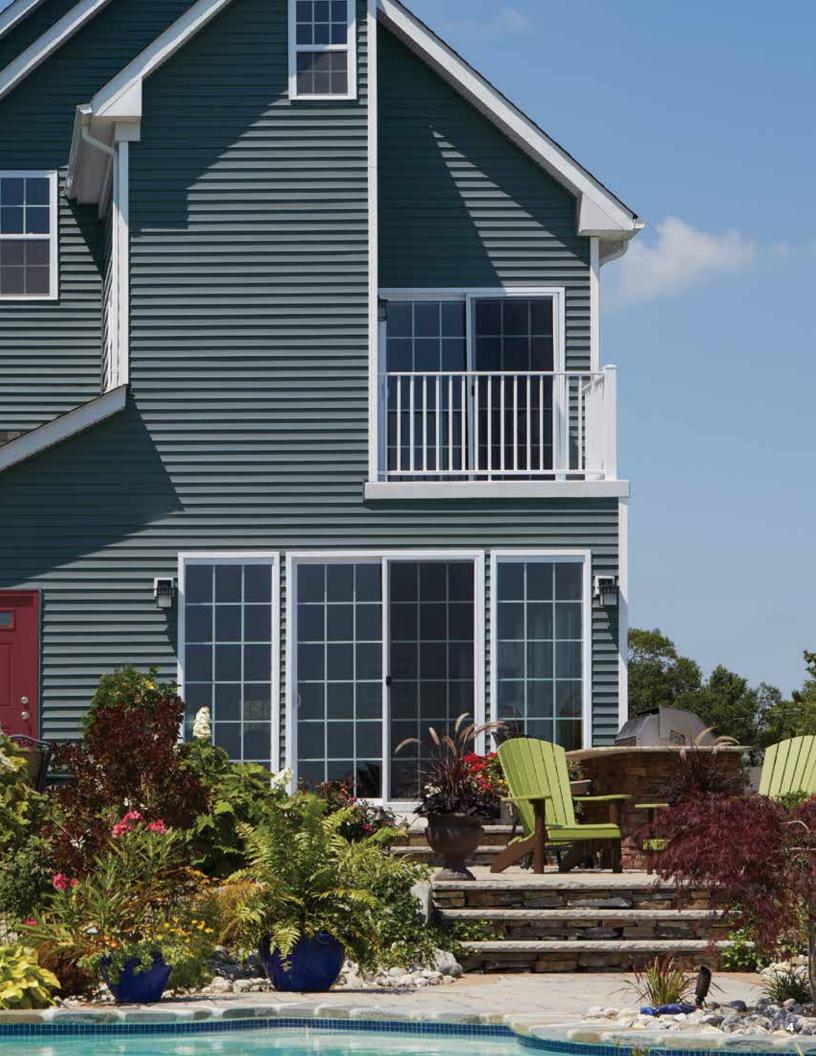

## **Choose exceptional** value with versatility.

7 styles. 25 colors. MainStreet's attractive, feature-rich siding is the ideal choice for your home. Designed to stay beautiful with very little effort, MainStreet offers unparalleled versatility to design your home based on your unique taste with durability and the benefits of low-maintenance living.

On cover: Siding:

MainStreet Double 4" Clapboard in flagstone and Cedar Impressions Double 7" Perfection Shingles in sterling gray. Vinyl Carpentry" & Restoration Millwork".

Trim:

On average, **vinyl siding saves** time and money when compared to maintaining other siding options or painted exteriors.\*