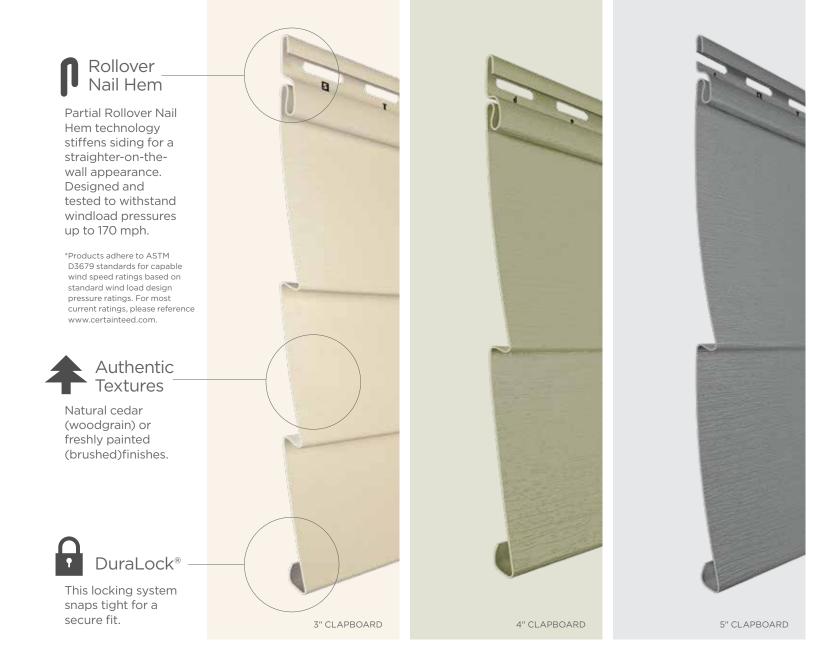

# Enjoy the benefits of consistent quality.

ր

RigidForm<sup>™</sup> Technology

PermaColor™ Protection

Not all vinyl siding is the same. A building industry leader for over 100 years, CertainTeed offers a lifetime limited warranty based on MainStreet's quality features - RigidForm<sup>™</sup> technology for reinforced performance, PermaColor<sup>™</sup> for lifetime fade protection and STUDfinder<sup>™</sup> for precision installation.

### Long-Lasting Colors

PermaCOLOR<sup>™</sup> System assures color performance, resistance and durability. Utilizing the newest technology and state-of-the-art formulations, CertainTeed backs their vinyl siding with PermaCOLOR Lifetime Fade Protection.