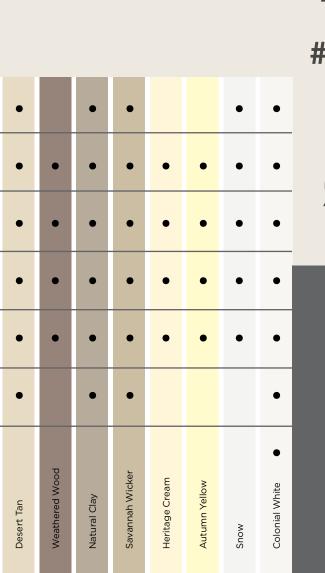

## MainStreet is better...

## ...for color availability.

7

| 3" Clapboard<br>Brushed              |             |              |              |         |         |               |           |            |                |              |              | •             | •           |          |         |             | •               |
|--------------------------------------|-------------|--------------|--------------|---------|---------|---------------|-----------|------------|----------------|--------------|--------------|---------------|-------------|----------|---------|-------------|-----------------|
| 4" Clapboard<br><sub>Woodgrain</sub> | •           | •            | •            | •       | •       | •             | •         | •          | •              | •            | •            | •             | •           | •        | •       | •           | •               |
| 5" Clapboard<br><sub>Woodgrain</sub> | •           | •            | •            | •       | •       | •             | •         | •          | •              | •            | •            | •             | •           | •        | •       | •           | •               |
| 4" Dutchlap<br><sub>Woodgrain</sub>  | •           | •            | •            | •       | •       | •             | •         | •          | •              | •            | •            | •             | •           | •        | •       | •           | •               |
| 5" Dutchlap<br><sub>Woodgrain</sub>  | •           | •            | •            | •       | •       | •             | •         | •          | •              | •            | •            | •             | •           | •        | •       | •           | •               |
| 6-1/2" Beaded<br>Brushed             |             |              |              |         |         |               |           |            |                |              | •            | •             |             |          | •       |             | •               |
| 8" Clapboard<br><sub>Woodgrain</sub> | *pe         | *=           | *ə           |         |         | *0            | od Blue   |            | iray*          | е            | Хе           | ay            | Q           |          |         | e           | Beige           |
| *Deluxe Colors                       | Autumn Red* | Sable Brown* | Hearthstone* | Spruce* | Forest* | Pacific Blue* | Wedgewood | Flagstone* | Charcoal Gray* | Castle Stone | Granite Gray | Sterling Gray | Oxford Blue | Seagrass | Cypress | Herringbone | Sandstone Beige |