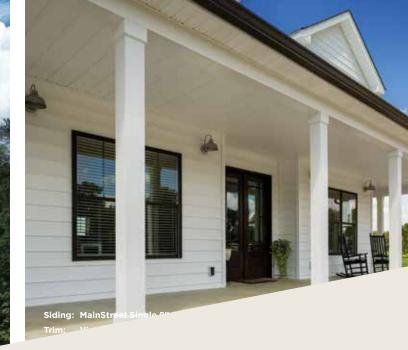

On cover: Siding:

MainStreet Double 4" Clapboard in flagstone and Cedar Impressions Double 7" Perfection Shingles in sterling gray. Vinyl Carpentry" & Restoration Millwork".

Trim:

On average, **vinyl siding saves** time and money when compared to maintaining other siding options or painted exteriors.\*