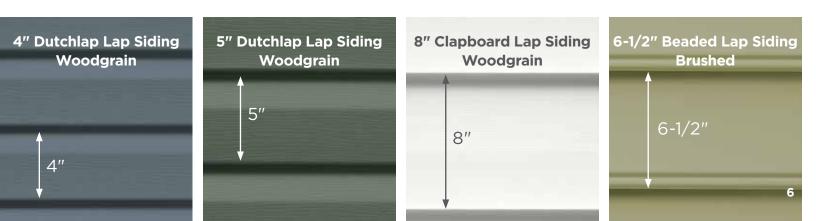

## 7 Styles. Great features.

MainStreet consists of traditional styles with European roots: Clapboard, Beaded and Dutchlap. The Clapboard style is the most traditional and found in all parts of the United States. Beaded siding is very popular style for homes in the Southern Coastal regions. The Dutchlap style provides strong shadow lines and is highly popular in the Mid-Atlantic region.