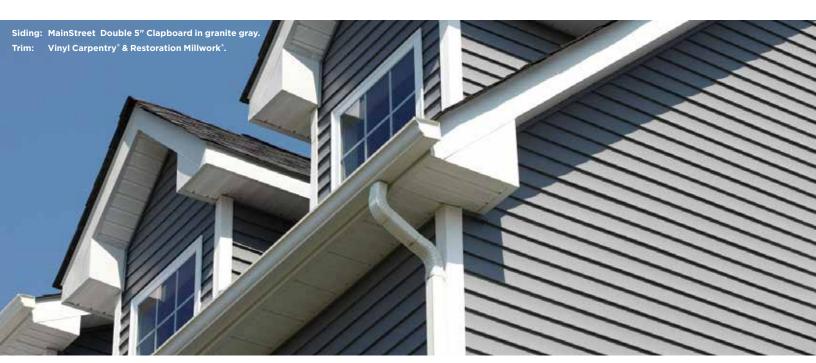

Siding: MainStreet Double 5" Clapboard in pacific blue. Trim: Vinyl Carpentry' & Restoration Millwork'.